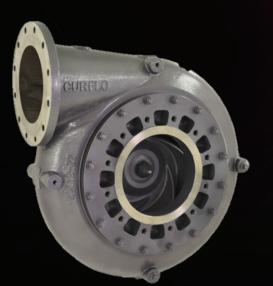

#### XL Blender Pump - Standard:

> Duplicates the original design of OEM Magnum pumps, allowing retrofit of spare parts into OEM pumps, and easy drop-in replacement of complete pumps.

**Curry**FluidPower