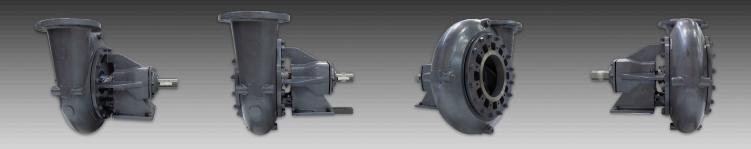

### **CURFLO XL BLENDER PUMP**

#### INFORMATION

CURFLO XL Blender pumps are designed to maximize run life in Fracking Blender Unit applications.

#### **ALL CURFLO XL variants:**

- Available in 14x12x22 Size
- Offer dimensional drop-in replacement for original OEM Magnum pumps, without modification to the blender unit.
- Constructed of a high-chrome, hard iron material for extreme durability
- Come with a choice of mechanical seals:
- TC / TC / 316 Type 1 Seal
- Diamond Coat Type 1 Seal for enhanced protection against dry-running